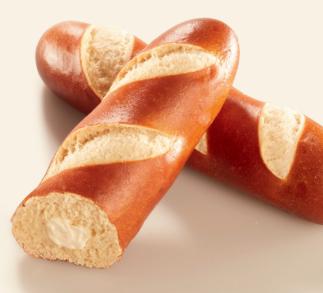

## **Pretzel/Pretzel Stick** filled with Cream Cheese

 $\bigcirc$ 

## Savoury treat with fresh and creamy filling

- Fully baked, Pretzel (105 g) and Pretzel Stick (92 g)
  Filled with Cream Cheese
  A creamy taste experience
  Very easy to prepare\*
- ✓ Ideal as a "to go" snack