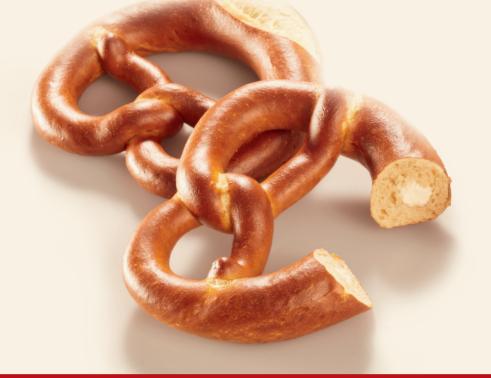

## **Pretzel/Pretzel Stick** filled with Cream Cheese

 $\bigcirc$ 

## Savoury treat with fresh and creamy filling

- Fully baked, Pretzel (105 g) and Pretzel Stick (92 g)
  Filled with Cream Cheese
  A creamy taste experience
  Very easy to prepare\*
- ✓ Ideal as a "to go" snack